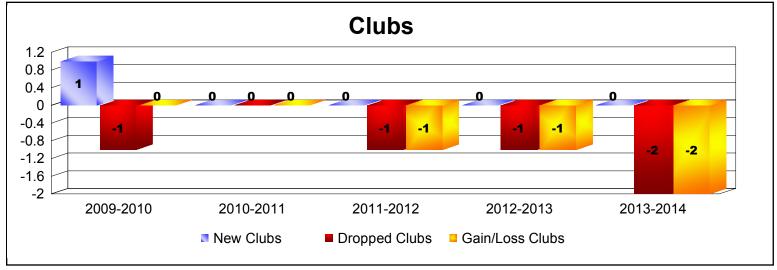

District 5M 9 As of June 2014 Cumulative

| Year      | New<br>Clubs | Dropped<br>Clubs | Gain/<br>Loss<br>Clubs | New<br>Members | Charter<br>Members | Reinstate<br>Members | Transfer<br>Members | Total<br>Member<br>Added | Total<br>Members<br>Dropped | Gain/<br>Loss<br>Members |
|-----------|--------------|------------------|------------------------|----------------|--------------------|----------------------|---------------------|--------------------------|-----------------------------|--------------------------|
| 2009-2010 | 1            | -1               | 0                      | 222            | 21                 | 24                   | 7                   | 274                      | -217                        | 57                       |
| 2010-2011 | 0            | 0                | 0                      | 208            | 0                  | 12                   | 26                  | 246                      | -302                        | -56                      |
| 2011-2012 | 0            | -1               | -1                     | 204            | 0                  | 6                    | 13                  | 223                      | -255                        | -32                      |
| 2012-2013 | 0            | -1               | -1                     | 184            | 0                  | 12                   | 14                  | 210                      | -298                        | -88                      |
| 2013-2014 | 0            | -2               | -2                     | 219            | 15                 | 11                   | 47                  | 292                      | -337                        | -45                      |
| Average   | 0            | -1               | -1                     | 207            | 7                  | 13                   | 21                  | 249                      | -282                        | -33                      |