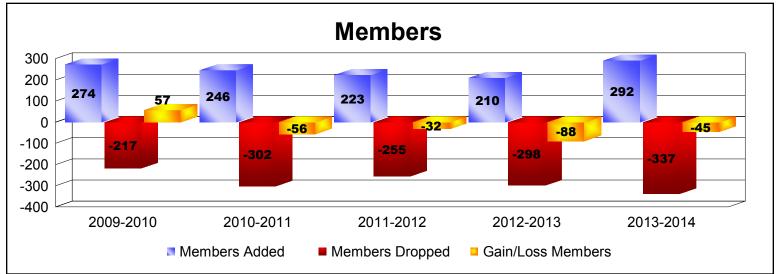

District 5M 9 As of June 2014 Cumulative

| Year      | New<br>Clubs | Dropped<br>Clubs | Gain/<br>Loss<br>Clubs | New<br>Members | Charter<br>Members | Reinstate<br>Members | Transfer<br>Members | Total<br>Member<br>Added | Total<br>Members<br>Dropped | Gain/<br>Loss<br>Members |
|-----------|--------------|------------------|------------------------|----------------|--------------------|----------------------|---------------------|--------------------------|-----------------------------|--------------------------|
| 2009-2010 | 1            | -1               | 0                      | 222            | 21                 | 24                   | 7                   | 274                      | -217                        | 57                       |
| 2010-2011 | 0            | 0                | 0                      | 208            | 0                  | 12                   | 26                  | 246                      | -302                        | -56                      |
| 2011-2012 | 0            | -1               | -1                     | 204            | 0                  | 6                    | 13                  | 223                      | -255                        | -32                      |
| 2012-2013 | 0            | -1               | -1                     | 184            | 0                  | 12                   | 14                  | 210                      | -298                        | -88                      |
| 2013-2014 | 0            | -2               | -2                     | 219            | 15                 | 11                   | 47                  | 292                      | -337                        | -45                      |
| Average   | 0            | -1               | -1                     | 207            | 7                  | 13                   | 21                  | 249                      | -282                        | -33                      |